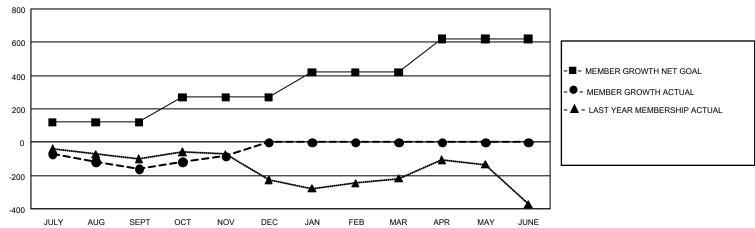

## GMT MONTHLY MEMBERSHIP PROGRESS REPORT

Multiple District 20

Results as of: 11/30/2019 LOCATION: NEW YORK

GMT CA 1

|               |               |             |               |                               |                       |                         | O                                                  |  |
|---------------|---------------|-------------|---------------|-------------------------------|-----------------------|-------------------------|----------------------------------------------------|--|
|               | Club          | s           |               | Members RESULTS FOR 2019-2020 |                       |                         |                                                    |  |
|               | RESULTS FOR   | R 2019-2020 |               |                               |                       |                         |                                                    |  |
| QUARTER       | NEW CLUB GOAL | NEW CLUBS   | DROPPED CLUBS | QUARTER MEMB                  | ER GROWTH NET<br>GOAL | MEMBER GROWTH<br>ACTUAL | DROPPED<br>MEMBERS ACTUAL<br>(including transfers) |  |
| JULY/AUG/SEPT | 3             | 1           | 4             | JULY/AUG/SEPT                 | 360                   | 321                     | 428                                                |  |
| OCT/NOV/DEC   | 9             | 1           | 2             | OCT/NOV/DEC                   | 450                   | 275                     | 186                                                |  |
| JAN/FEB/MAR   | 24            | 0           | 0             | JAN/FEB/MAR                   | 450                   | 0                       | 0                                                  |  |
| APR/MAY/JUNE  | 9             | 0           | 0             | APR/MAY/JUNE                  | 600                   | 0                       | 0                                                  |  |

## GOALS AND ACTUAL MEMBERS CUMULATIVE

| DROPPED CLUBS: 6  |     | 191 CLUBS OF 521 ADDED 1 OR MORE<br>NEW MEMBERS | GENDER DISTRIBUTION  MALE 8,687 (61.13%) |                |       |
|-------------------|-----|-------------------------------------------------|------------------------------------------|----------------|-------|
| DROPPED MEMBERS   |     |                                                 | FEMALE                                   | 5,523 (38.87%) |       |
| DECEASED          | 76  | CLICK HERE FOR CUMULATIVE                       | TOTAL FAMILY UNIT MEMBERS                |                | 2,419 |
| CLUB CANCELLED 22 |     | MEMBERSHIP DATA                                 |                                          |                | 4.050 |
| OTHER             | 516 | ll l                                            | FAMILY MEMBERS PAYING HALF DUES          |                | 1,253 |
| TOTAL             | 614 |                                                 | 5023                                     |                |       |