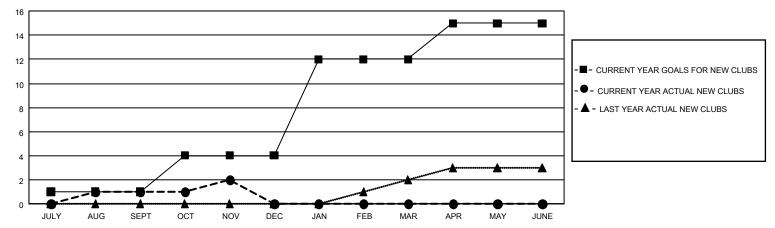

## GMT MONTHLY MEMBERSHIP PROGRESS REPORT

Multiple District 20

Results as of: 11/30/2019 LOCATION: NEW YORK

GMT CA 1

|               |               |             |               |                               |                       |                         | O                                                  |  |
|---------------|---------------|-------------|---------------|-------------------------------|-----------------------|-------------------------|----------------------------------------------------|--|
|               | Club          | s           |               | Members RESULTS FOR 2019-2020 |                       |                         |                                                    |  |
|               | RESULTS FOR   | R 2019-2020 |               |                               |                       |                         |                                                    |  |
| QUARTER       | NEW CLUB GOAL | NEW CLUBS   | DROPPED CLUBS | QUARTER MEMB                  | ER GROWTH NET<br>GOAL | MEMBER GROWTH<br>ACTUAL | DROPPED<br>MEMBERS ACTUAL<br>(including transfers) |  |
| JULY/AUG/SEPT | 3             | 1           | 4             | JULY/AUG/SEPT                 | 360                   | 321                     | 428                                                |  |
| OCT/NOV/DEC   | 9             | 1           | 2             | OCT/NOV/DEC                   | 450                   | 275                     | 186                                                |  |
| JAN/FEB/MAR   | 24            | 0           | 0             | JAN/FEB/MAR                   | 450                   | 0                       | 0                                                  |  |
| APR/MAY/JUNE  | 9             | 0           | 0             | APR/MAY/JUNE                  | 600                   | 0                       | 0                                                  |  |

## GOALS AND ACTUAL NEW CLUBS CUMULATIVE